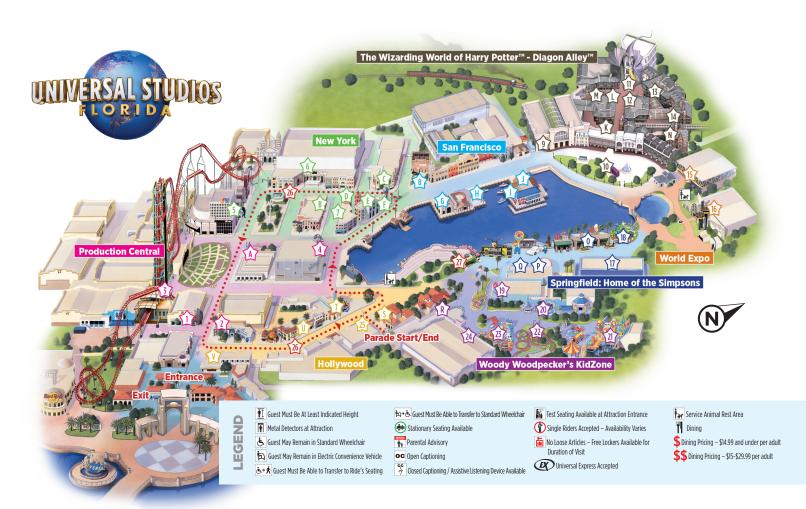

# UNIVERSAL STUDIOS FLORIDA PARK MAP

#### **Production Central**

1 Despicable Me Minion Mayhem 1140‴/102m È→★ ↔

2 Shrek 4-D 🔄 🛞 👓 🗷

- 3 Hollywood Rip Ride Rockit 航 🖫 👘 ार्स 👓
- 4 TRANSFORMERS™: The Ride-3D 11 40″/102m &★★

A Universal Studios' Classic Monsters Cafe New York

5 Race Through New York Starring Jimmy Fallon ମୁଣ୍ଡ୍ମାପ୍ଦ୍ଧ 🛃 ଲିଂକ 🏂 📓 😰

7 The Blues Brothers® Show 🕭 🔄

👖 B Finnegan's Bar & Grill **\$\$** 

👖 C Louie's Italian Restaurant \$

👖 🗅 Auntie Anne's Pretzels 💲

👖 E Ben & Jerry's Ice Cream 💲

#### F Starbucks<sup>®</sup> \$

San Francisco

- 8 Fast & Furious Supercharged 1140"/102m & h-&
- 👖 G Richter's Burger Co. 💲
- 👖 H Chez Alcatraz 💲
- 👖 I Lombard's Seafood Grille \$
- J San Francisco Pastry Company \$

#### 10 Kniaht Bus™

11 Harry Potter and the Escape from Gringotts™ ፻₄ೡ끼៣ ৬∗ќ 📓 💼 🗷

12 Ollivanders™ 🕭

- 13 Gringotts™ Money Exchange
- 14 The Tales of Beedle the Bard<sup>™</sup> / Celestina Warbeck and the Banshees

K Leaky Cauldron™ \$

L Florean Fortescue's Ice-Cream Parlour \$

M Fountain of Fair Fortune **\$** 

N The Hopping Pot \$

#### Norld Expo

15 FEAR FACTOR LIVE 😸 🛐 📅 🙉

### Springfield: Home of the Simpsons

17 The Simpsons Ride™ <u>1</u>40″102m (b→k) oc (R) 18 Kang & Kodos' Twirl 'n' Hurl (b→k) (R) 11 O Duff Brewery 11 O Duff Brewery 11 P Fast Food Boulevard™ \$

Q Moe's Tavern \$

Woody Woodpecker's KidZone

 19 Animal Actors on Location!
 ▲
 ▲

 20 A Day in the Park with Barney™
 ▲
 ▲

 21 Curious George Goes To Town™
 ▲
 ▲

 21 Curious George Goes To Town™
 ▲
 ▲

 22 Woody Woodpecker's Nuthouse Coaster
 ●
 ●

 13 50'99m
 ▲
 ★
 ●

 23 Fievel's Playland
 ●
 ●
 ●

 24 E.T. Adventure
 ●
 ●
 ●
 ●

 24 E.T. Adventure
 ●
 ●
 ●
 ●
 ●
 ●
 ●

 24 E.T. Adventure
 ●
 ●
 ●
 ●
 ●
 ●
 ●
 ●
 ●
 ●
 ●
 ●
 ●
 ●
 ●
 ●
 ●
 ●
 ●
 ●
 ●
 ●
 ●
 ●
 ●
 ●
 ●
 ●
 ●
 ●
 ●
 ●
 ●
 ●
 ●
 ●
 ●
 ●
 ●
 ●
 ●
 ●
 ●
 ●
 ●
 ●
 ●
 ●
 ●
 ●
 ●
 ●
 ●
 ●
 ●
 ●
 ●
 ●

👖 V TODAY Cafe 💲

## Park-Wide Performances

26 Universal's Superstar Parade

27 Universal Orlando's Cinematic Celebration 🛓

For Guest Services or Dining Reservations dial 407-224-4233. For theme park tickets or more information visit www.universalorlando.com.