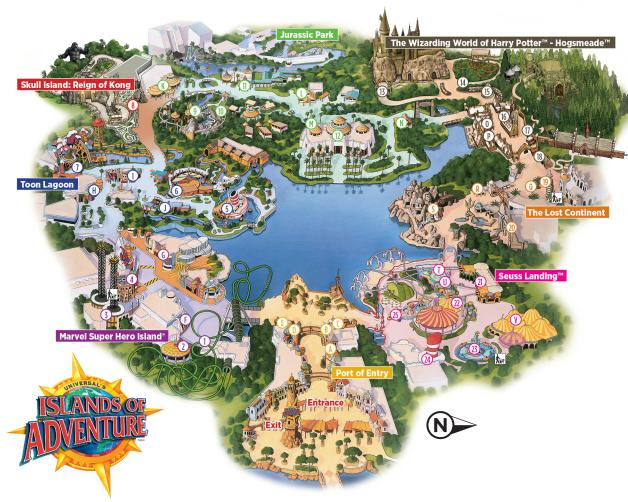

# UNIVERSAL'S ISLANDS OF ADVENTURE PARK MAP

🖞 A Croissant Moon Bakery 💲 B Confisco Grille **\$** C Backwater Bar \$ D Starbucks<sup>®</sup> \$ The Cinnabon® \$ Marvel Super Hero Island® 1 The Incredible Hulk Coaster® 👖 54"/137m 🖷 🛃 🕹 🖈 👓 🛓 🕧 🛅 Ø 2 Storm Force Accelatron® 🛶 😰 3 Doctor Doom's Fearfall® 1 52"/132m &\*\* oc 🛓 👔 Ø 4 The Amazing Adventures of Spider-Man® 102m &→⊀ oc 👔 🕑 F Cafe 4<sup>™</sup> \$ 🖞 G Captain America Diner® 💲 Toon Lagoon 5 Me Ship, The Olive® 🛓 ኳ i Ø 7 Dudley\_Do-Right's Ripsaw Falls® 👖 44"/112.... 🗔 👫 (f) 🛅 Ø H Comic Strip Cafe \$ I Blondie's \$ J Wimpy's **\$**open seasonally

### Skull Island: Reign of Kong

8 Skull Island: Reign of Kong 👖 36"/91.... 🛓 🖦 👬 EX)

9 Camp Jurassic 🕭 ኳ 10 Pteranodon Flyers mi 36"-56" &→★ 11 Jurassic Park River Adventure 12 42"/107cm & \*\* oc i 🖉 12 Jurassic Park Discovery Center 🛓 ኳ 🖞 K Thunder Falls Terrace 💲 👖 🗆 Pizza Predatoria 💲 M The Burger Digs 💲 N The Watering Hole \$ The Wizarding World of Harry Potter™ – Hogsmeade™ 13 Harry Potter and the Forbidden Journey™ 1 48"/122cm 🔄 🖌 🖺 👔 🖉 14 Flight of the Hippogriff™ 👖 36″/91㎝ ৬→ᠷ 📿 15 Frog Choir / Triwizard Spirit Rally 16 Ollivanders<sup>™</sup>

17 NEW Hagrid's Magical Creatures Motorbike Adventure 🖬 👖 48″/122㎝ 🐷 🕯 🙀 👘 🛅

18 Hogwarts™ Express\* – Hogsmeade™ Station 遱 \*Park-to-Park admission ticket or Annual Pass required. Additional restrictions apply.

¶ O Hog's Head™ pub \$ P Three Broomsticks<sup>™</sup> \$

### The Lost Continent

19 The Mystic Fountain 20 Poseidon's Fury 🗟 🛱 🖉 🖞 Q Doc Sugrue's Kebab House 💲 R Fire-Eater's Grill \$ S Mythos Restaurant \$\$ Seuss Landing<sup>\*</sup> 21 The High in the Sky Seuss Trolley Train Ride!™ 22 Caro-Seuss-el™ 🛓 🖦 🐼 23 One Fish, Two Fish, Red Fish, Blue Fish<sup>™</sup> 🔥 12+6 **E** 24 The Cat in the Hat<sup>™</sup> 136″/91m 🛓 №₺ Ø 25 If I Ran the Zoo™ 🛓 🔄 T Moose Juice, Goose Juice \$ ¶ U Hop On Pop™ Ice Cream Shop \$ V Circus McGurkus Cafe Stoo-pendous™ \$