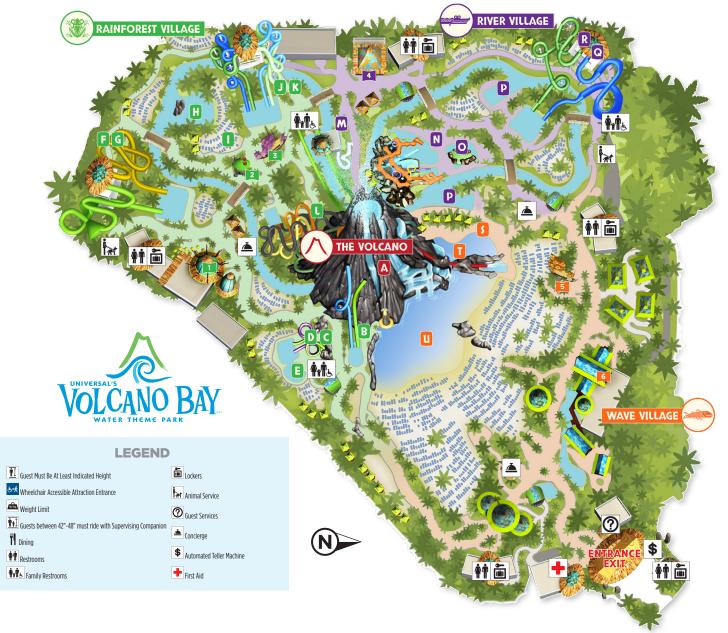

#### UNIVERSAL'S VOLCANO BAY™ WATER THEME PARK MAP

# The Volcano 🔨

A Vol, the Spirit of Krakatau™

## Rainforest Village

- B Kala and Tai Nui Serpentine Body Slides™ (1/11 48"/122cm) 📾 (1/15 to 1/15 to 1/15
- C Ohyah of Ohyah and Ohno Drop Slides™ 1 48"/122cm
- D Ohno of Ohyah and Ohno Drop Slides™ 1 48"/122cm
- E Puka Uli Lagoon™ Ы

- | Hammerhead Beach

- L Punga Racers™ 11/42"/107cm 11/1]
- 1 Bambu Chef crafted burgers, fish and chicken sandwiches, chicken fingers, edamame and quinoa burgers, fruit, salads, and desserts.
- ¶ 2 The Feasting Frog™ Tacos and nachos.
- ¶ 3 Kunuku Boat Bar Full service bar with tropical island drinks.

## River Village 🔫

- M Krakatau™ Aqua Coaster 1 42"/107cm 1 1707cm 1 1717cm 1 1717cm 1717cm
- N Runamukka Reef™
- O Tot Tiki Reef™
- P Kopiko Wai Winding River™ 丛
- Q Honu of Honu ika Moana™ (1/11/122cm) 📤 317 sg
- R ika Moana of Honu ika Moana™ 11/11/107cm 12/107cm 12/1
- ¶ 4 Whakawaiwai Eats Specialty pizzas, foot long hot dogs on pretzel buns, fruit, salads, jerk mac & cheese, and desserts.

#### Wave Village

- S Ko'okiri Body Plunge™ 11 48"/122cm 📤 300 bs/ 155 bg
- T The Reef
- U Waturi Beach 🚧
- ¶ 5 Dancing Dragons Boat Bar Full service bar with tropical island drinks.
- ¶ 6 Kohola Reef Restaurant & Social Club™ Ribs, chicken, pizza, fruit, salads, guava tapioca pudding, and desserts.

For specific ride requirements, please refer to our Guide for Rider Safety and Accessibility or visit Guest Services for assistance.