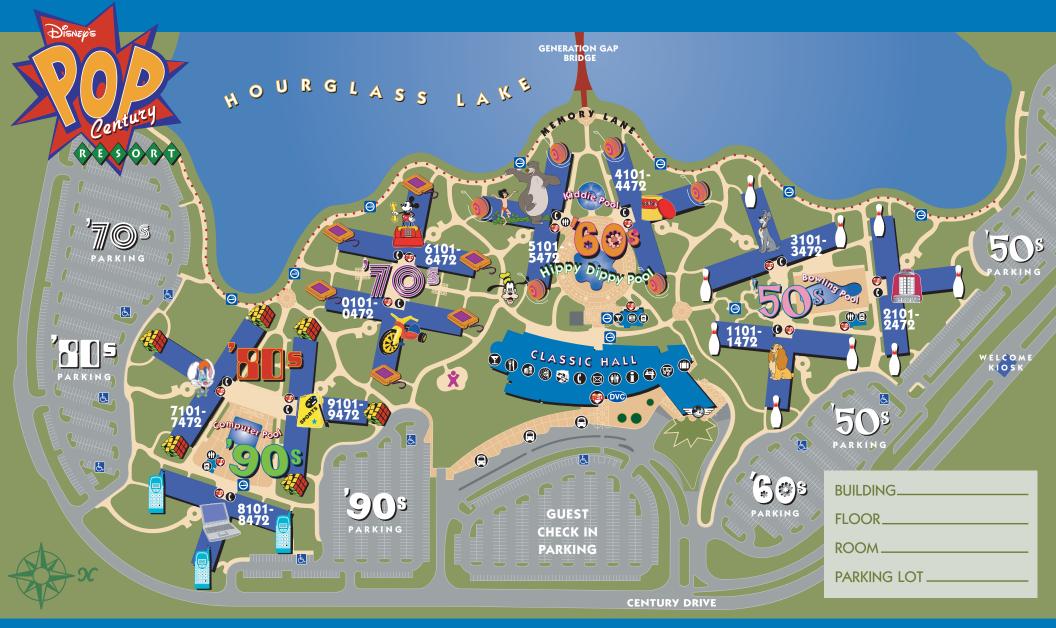

# SITE

- TRANSPORTATION
- PETALS POOL BAR
- **GUEST LAUNDRY**
- GOOFY POP JET PLAYGROUND
- AUTOMATED EXTERNAL DEFIBRILLATOR
- RESTROOMS
- PARKING FOR DISABLED GUESTS
- PLAYGROUND
- DESIGNATED SMOKING LOCATION

- GUEST PARKING
- CLASSIC YEARS '50s '90s GUEST ROOMS
- PEDESTRIAN WALKWAYS
- • MEMORY LANE

# CLASSIC HALL

### LOBBY

- (III) LUGGAGE ASSISTANCE
- REGISTRATION
- - PUBLIC PHONES
  - ATM
  - FAST FORWARD ARCADE

## **EVERYTHING POP**

- RETAIL STORE
- FOOD COURT
- CLASSIC CONCOCTIONS

- DVC DISNEY VACATION CLUB INFORMATION INFORMATION CENTER
- DISNEY'S MAGICAL **EXPRESS BUS STOP**
- RESTROOMS
- CURRENCY EXCHANGE MAIL DROP OFF